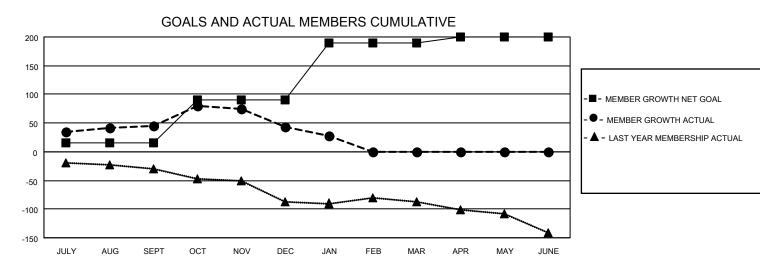

## MONTHLY MEMBERSHIP PROGRESS REPORT

| LOCATION CALIFORNIA   |               |           | District 4 A1 |                       | Results as of: 1/31/2021 |                                                                                                       |                                                    |  |
|-----------------------|---------------|-----------|---------------|-----------------------|--------------------------|-------------------------------------------------------------------------------------------------------|----------------------------------------------------|--|
| Clubs                 |               |           |               | Members               |                          |                                                                                                       |                                                    |  |
| RESULTS FOR 2020-2021 |               |           |               | RESULTS FOR 2020-2021 |                          |                                                                                                       |                                                    |  |
| QUARTER               | NEW CLUB GOAL | NEW CLUBS | DROPPED CLUBS | QUARTER MEM           | BER GROWTH NET<br>GOAL   | MEMBER GROWTH<br>ACTUAL                                                                               | DROPPED<br>MEMBERS ACTUAI<br>(including transfers) |  |
| JULY/AUG/SEPT         | 1             | 1         | 0             | JULY/AUG/SEPT         | 15                       | 89                                                                                                    | 41                                                 |  |
| OCT/NOV/DEC           | 1             | 1         | 0             | OCT/NOV/DEC           | 75                       | 63                                                                                                    | 64                                                 |  |
| JAN/FEB/MAR           | 2             | 0         | 0             | JAN/FEB/MAR           | 100                      | 13                                                                                                    | 26                                                 |  |
| APR/MAY/JUNE          | 1             | 0         | 0             | APR/MAY/JUNE          | 10                       | 0                                                                                                     | 0                                                  |  |
| 5                     | GOALS         | AND ACTUA | L NEW CLUBS C | CUMULATIVE            | • •                      |                                                                                                       |                                                    |  |
| 3                     |               |           |               |                       |                          | -■- CURRENT YEAR GOALS FOR NEW CLUBS -●- CURRENT YEAR ACTUAL NEW CLUBS -▲- LAST YEAR ACTUAL NEW CLUBS |                                                    |  |